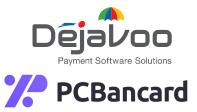

## QD4

#### **Mobile Wireless**

- 4G, WiFi, Bluetooth
- 5.5" touch screen
- E SIM world coverage
- 7.4V 2600mAh battery
- All-In-One DejaPayPro