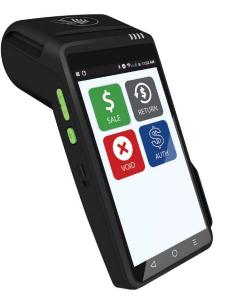

## QD4

#### **Mobile Wireless**

- 4G, WiFi, Bluetooth
- 5.5" touch screen
- E SIM world coverage
- 7.4V 2600mAh battery
- All-In-One DejaPayPro