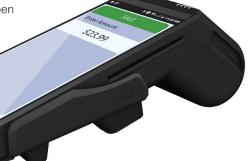

## QD4

#### **Mobile Wireless**

- 4G, WiFi, Bluetooth
- 5.5" touch screen
- E SIM world coverage
- 7.4V 2600mAh battery
- All-In-One DejaPayPro