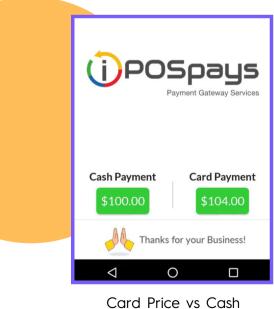

Pay with cash and get a discount. All discounts are calculated by terminal.

Compliant in all 50 states and all card brands.

The P Series Terminal by Dejavoo will come preprogrammed with the Dual Pricing Program. Here's a glimpse of what it looks like when a transaction for \$100 is run.

## Dual Pricing

how it looks on a terminal with a \$100 transaction