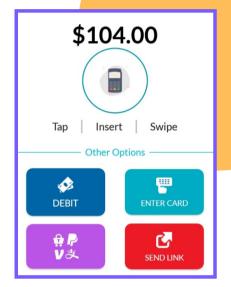

Pay with cash and get a discount. All discounts are calculated by terminal.

Compliant in all 50 states and all card brands.

The P Series Terminal by Dejavoo will come preprogrammed with the Dual Pricing Program. Here's a glimpse of what it looks like when a transaction for \$100 is run.

| \$ 100.00    |   |    |  |
|--------------|---|----|--|
| Enter Amount |   |    |  |
| 1            | 2 | 3  |  |
| 4            | 5 | 6  |  |
| 7            | 8 | 9  |  |
|              | 0 | ок |  |

## Dual Pricing

how it looks on a terminal with a \$100 transaction