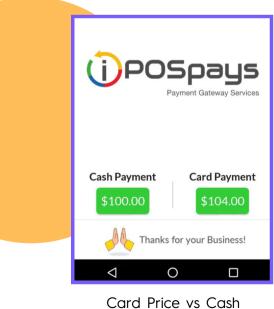

In a nutshell, Dual Pricing allows the merchant to accept credit and debit cards with no processing fees.

Customers have a choice at the time of purchase if they wish to pay by credit/debit card or cash.

Pay with cash and get a discount. All discounts are calculated by terminal.

Compliant in all 50 states and all card brands.

The P Series Terminal by Dejavoo will come preprogrammed with the Dual Pricing Program. Here's a glimpse of what it looks like when a transaction for \$100 is run.