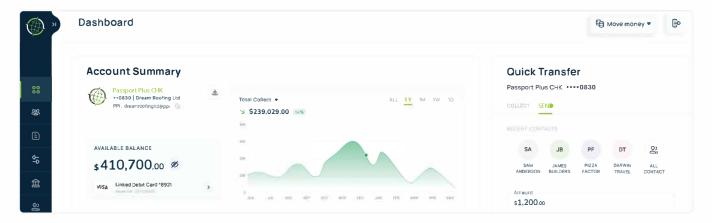

## SECURE. TRANSPARENT. CONVENIENT. FINANCIAL TOOLSET.

- Funds stored in a secure, pass-through FDIC-insured\* account
- A transparent view into your business with modern, real-time reporting
- Added convenience with Priority issued debit and virtual cards to make purchases and eliminate financing fees
- Links to external bank accounts (fees apply)
- Supports ALL major payment types (Virtual Card, Bank Transfer, ACH, Wire, Check)