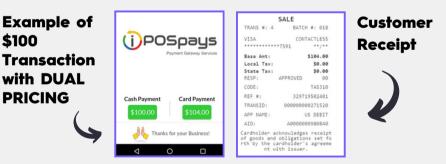

### BENEFITS OF THE DUAL PRICING PROGRAM

- PCBancard's Dual Pricing Program allows merchants to offer a "card price" and a "cash price".
- Both prices are clearly displayed on the terminal or the ticket, giving your customer the choice of how they'd like to pay.
- Eliminates the processing costs associated with credit card acceptance.
- No need to increase the costs of goods and services to make up for lost profit due to inflation or rising processing fees.
- Merchants are on a month-to-month contract with NO cancellation fees.
- Ability to give back to a local charity through your business' processing.

### **NEW TECHNOLOGY AVAILABLE!**

PCBancard offers the latest equipment pre-programmed with the Dual Pricing Program. Here's how Dual Pricing works on our P Series Terminal by Dejavoo: