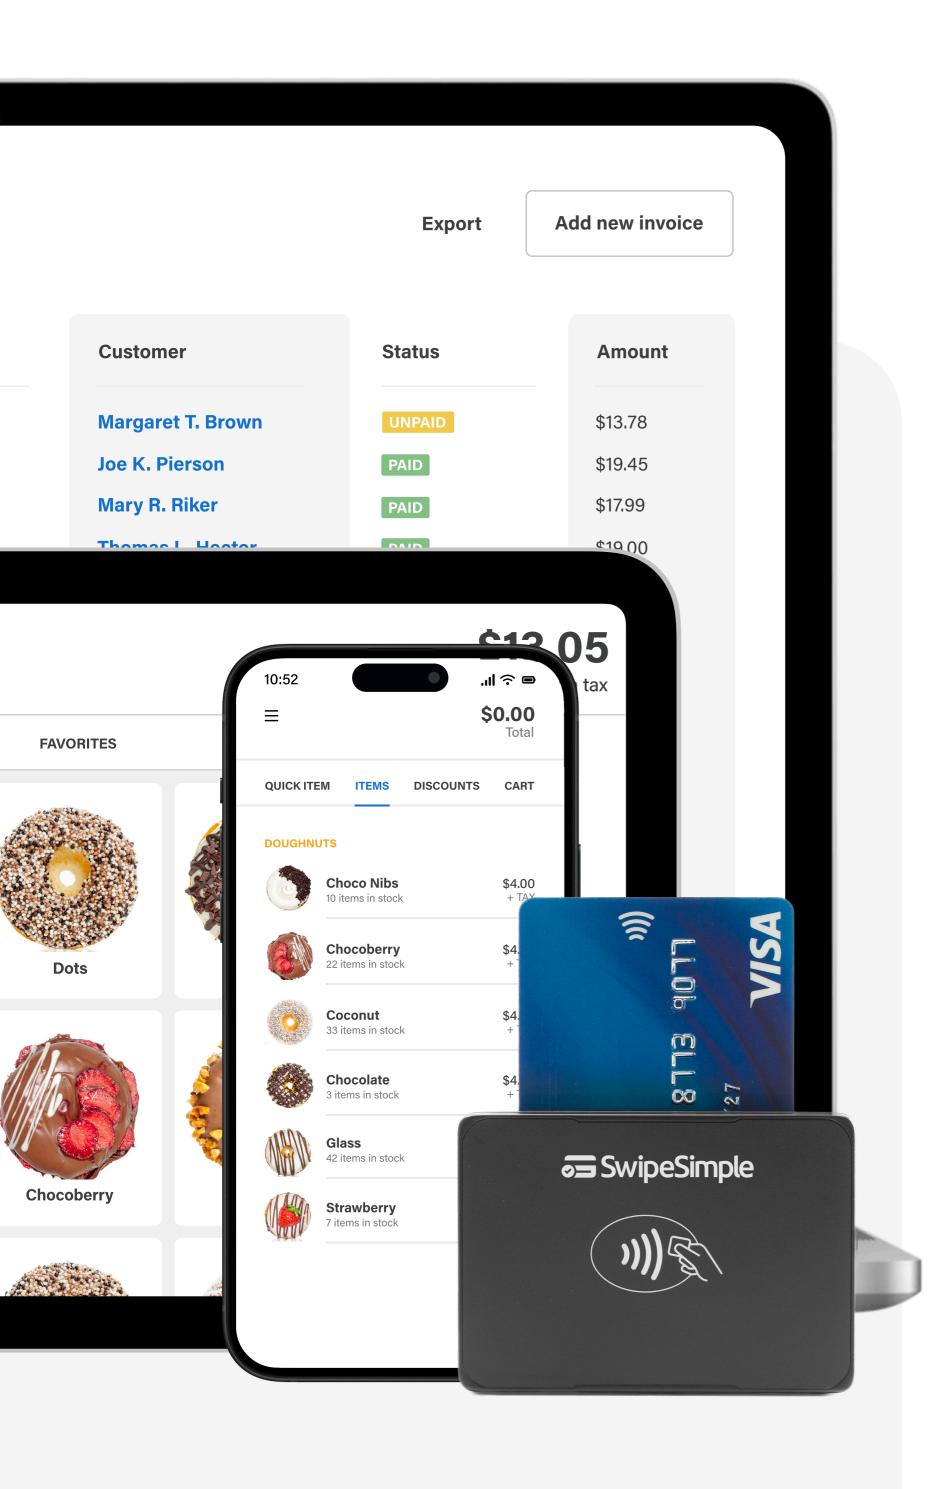

# The all-in-one solution for easy payment acceptance.

Accept payments on a computer, tablet or phone in all the ways your customers want to pay.

Business Management

Cloud inventory tracking with robust reporting tools to optimize stock levels and boost profitability.

Mobile POS

Accept payments at customer sites or outdoor locations with the same security as in-store transactions.

**Gateway** 

Create professional invoices, hosted payment pages, and scheduled payments to improve cash flow.

#### **Charge Card on File**

Access saved information to quickly charge transactions to cards on file for returning customers.

**SwipeSimple Payments** 

#### **Manage Inventory Across Devices**

View real-time product levels directly from the mobile app with instant updates across all devices to manage stock efficiently wherever business takes you.

#### Text to Pay

card readers.

Create and send professional invoices onsite via email or SMS text for immediate payment.

**Full POS on a Mobile Device** 

Easily accept payments from

any mobile device with an

#### **Card readers**

Accept physical cards and payments from digital wallets with a SwipeSimple Bluetooth card reader. Compatible with contactless tap, EMV Quick Chip, and magnetic stripe cards.

Add on Receipt printers and Cash drawers based upon your selling environment.