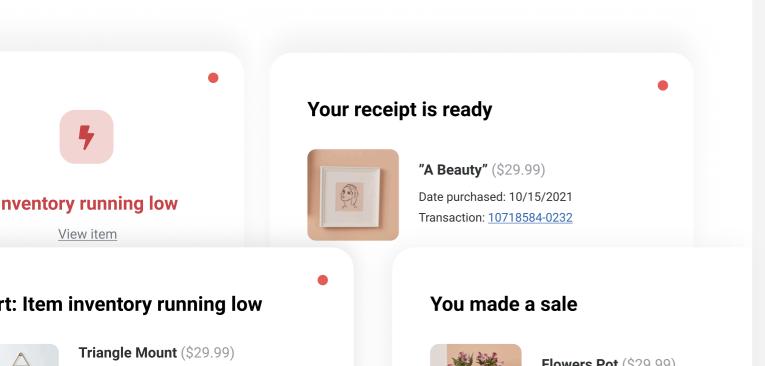

text for immediate payment.

**Full POS on a Mobile Device** 

Easily accept payments from

any mobile device with an

intuitive app that pairs with

SwipeSimple Bluetooth EMV

# **Full-featured gateway**

#### **Virtual Terminal**

Accept cards through the Virtual Terminal on any web browser with support for Level II & Level III Interchange Qualification.

#### **Invoices**

Customize, create, edit, and send invoices directly from your computer, as well as manage payments received.

#### **Hosted Payment Pages**

Create digital Payment Links to embed ways to pay in your website, newsletters, or social media platforms.

#### **Scheduled and Recurring Payments**

Set-up and manage scheduled and recurring payments to increase options for closing sales.

## Robust Business Reporting











# Take payments from your own devices

Login to SwipeSimple from any computer, tablet or smartphone

Expand the capabilities of SwipeSimple through optional accessories:

#### **Card readers**

Accept physical cards and payments from digital wallets with a SwipeSimple Bluetooth card reader. Compatible with contactless tap, EMV Quick Chip, and magnetic stripe cards.

Add on Receipt printers and Cash drawers based upon your selling environment.