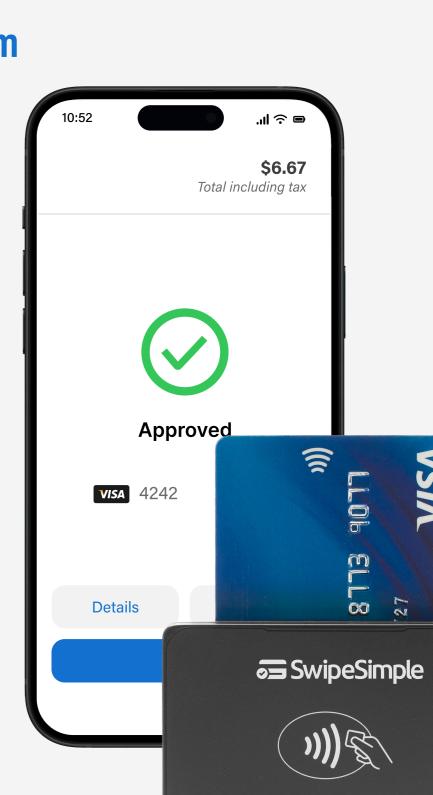

#### Text to Pay

card readers.

Create and send professional invoices onsite via email or SMS text for immediate payment.

**Full POS on a Mobile Device** 

Easily accept payments from

any mobile device with an

intuitive app that pairs with

SwipeSimple Bluetooth EMV