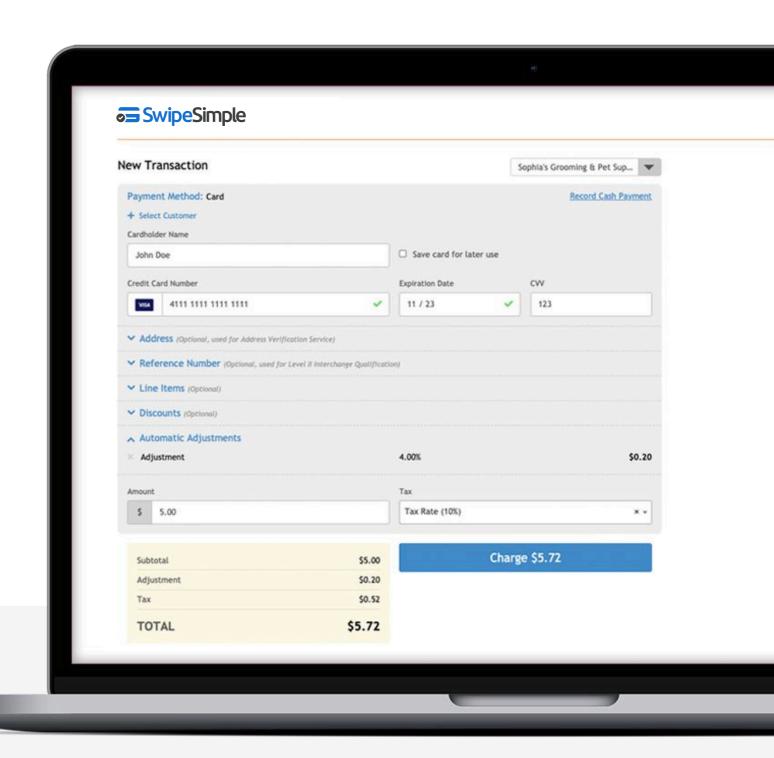

# **Full-featured gateway**

#### **Virtual Terminal**

Accept cards through the Virtual Terminal on any web browser with support for Level II & Level III Interchange Qualification.