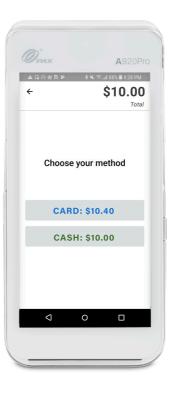

#### **Dual Pricing**

Dual pricing automatically applies different rates for credit vs cash payments, helping merchants reduce costs while staying transparent with customers.