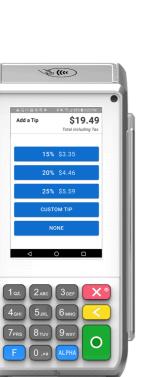

# **Post-Authorization Tip Adjust**

Post-authorization tip adjust speeds up endof-day processing by making it simple for merchants to enter tips from receipts into their system.