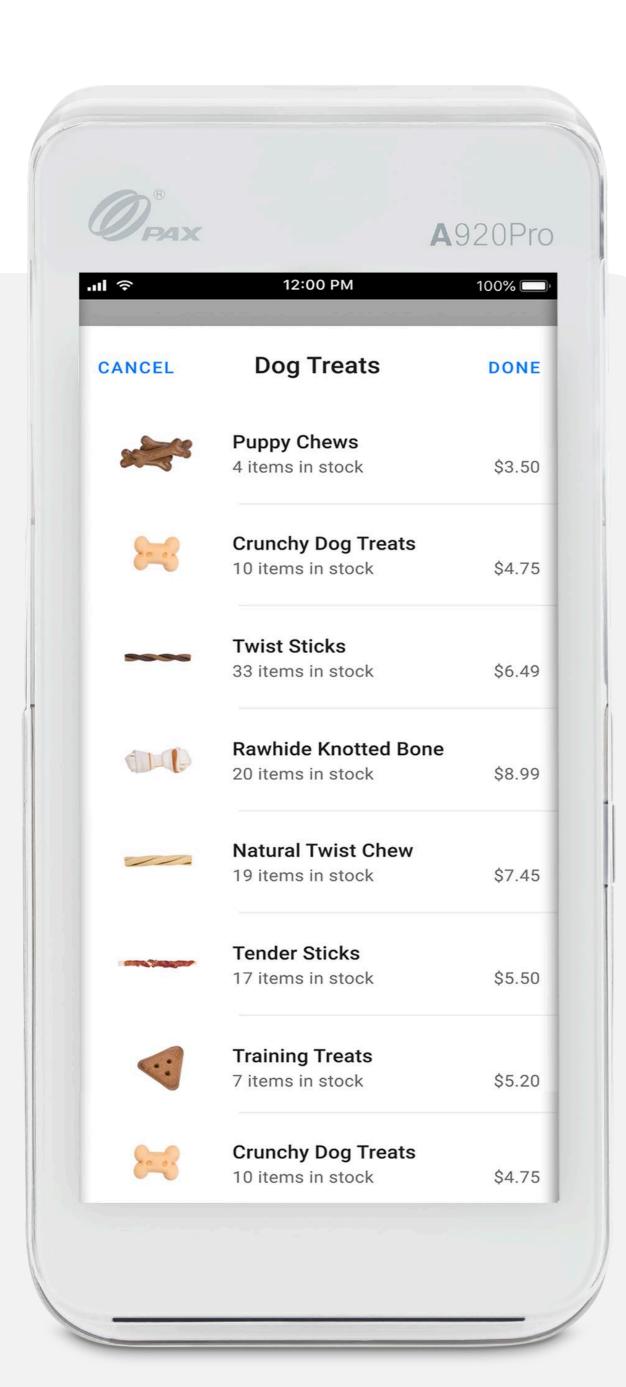

### **Inventory Management**

Pow

#### **Powerful Inventory Management**

Prompting counter staff to select from popular items streamlines the customer's checkout experience.

#### **Fast Item lookup**

Customizable categories and items based upon merchant's top sellers.

#### **On-device Management**

Add/edit items directly on terminal. Make quick price adjustments. Track real-time inventory updates.

**Cloud-based Reporting across one or multiple SwipeSimple Terminals** 